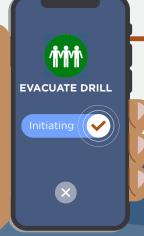

#### PREPARE.

RAPTOR® DRILL
MANAGER

Part of the Raptor Emergency Management Solution, Drill Manager prepares staff, students and first responders for any emergency by practicing and learning from the drills.

Initiating