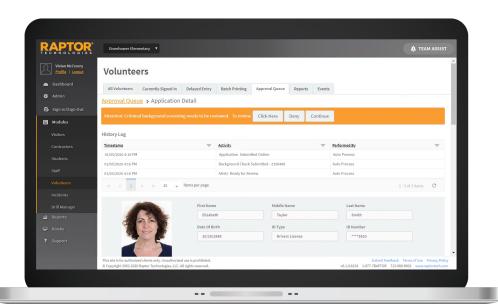

#### **Instant Screenings**

Reduce the application approval process from weeks to hours, automatically approve applicants with no criminal or sex offender history, and only review applications with potential risk. Criminal background checks are through a JDP® integration.