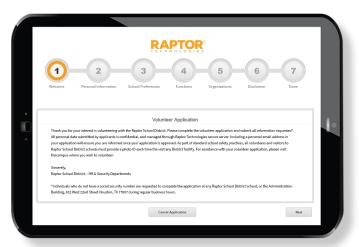

#### **Customizable Online Application**

Prospective volunteers apply through an easy-to-use, customizable online application tool.

Application includes personal information, school preference, and available volunteer role types.