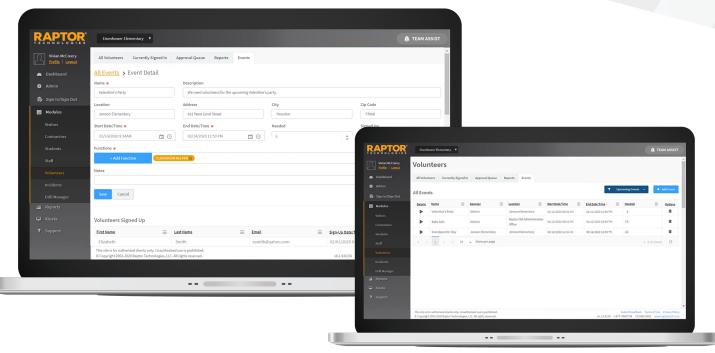

#### **Event Creation**

Volunteer coordinators can create and manage events at the building or district level.

#### **Event Recruitment and Management**

Quickly send emails to all eligible volunteers and volunteers who signed up for a specific event.

I can't say enough good things about Raptor. It's just hugely improved our volunteer processing time and made things so much easier.