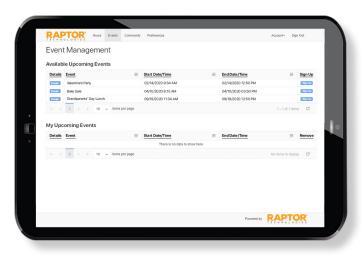

#### **Event Creation**

Volunteer coordinators can create and manage events at the building or district level.

#### **Event Recruitment and Management**

Quickly send emails to all eligible volunteers and volunteers who signed up for a specific event.

I can't say enough good things about Raptor. It's just hugely improved our volunteer processing time and made things so much easier.

#### **Volunteer Portal**

Approved volunteers and active community members have access to an online portal where they can track volunteer hours, see open opportunities, register for events, and communicate with other volunteers and volunteer coordinators.