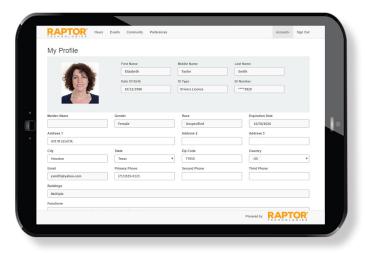

#### **Volunteer Portal**

Approved volunteers and active community members have access to an online portal where they can track volunteer hours, see open opportunities, register for events, and communicate with other volunteers and volunteer coordinators.

#### **Robust Reports and Tracking**

Report on total volunteer hours by building, by project, or district-wide. Volunteers can also view their volunteer history through various reports in the Volunteer Portal.