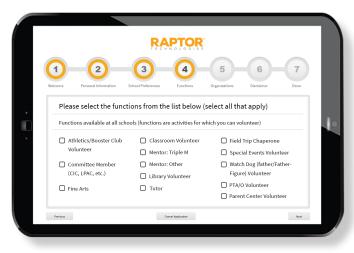

#### **Customizable Online Application**

Prospective volunteers apply through an easy-to-use, customizable online application tool.

Application includes personal information, school preference, and available volunteer role types.