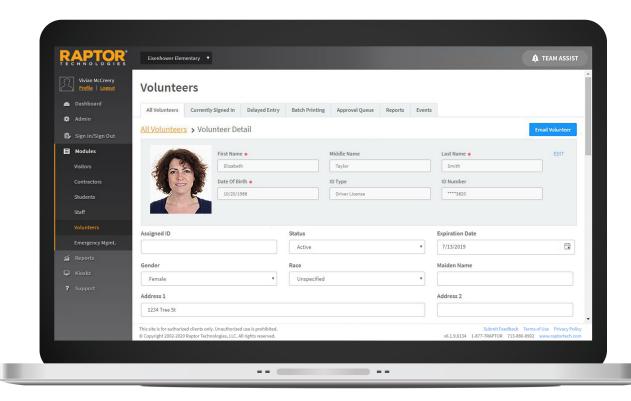

#### **Robust Reports and Tracking**

Report on total volunteer hours by building, by project, or district-wide. Volunteers can also view their volunteer history through various reports in the Volunteer Portal.