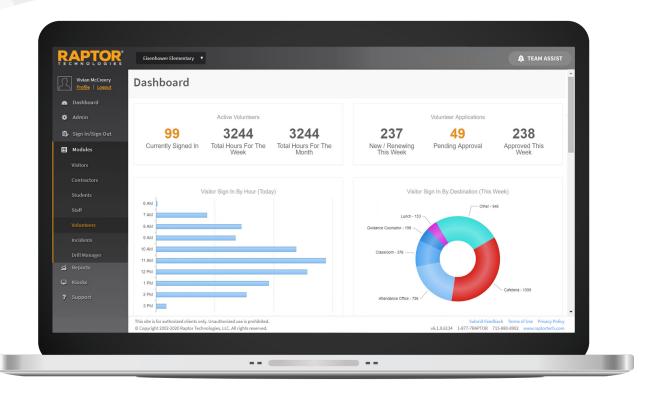

#### **Robust Reports and Tracking**

Report on total volunteer hours by building, by project, or district-wide. Volunteers can also view their volunteer history through various reports in the Volunteer Portal.

#### **Manage Virtual Volunteers**

Effectively and efficiently recruit, screen, approve, and communicate with virtual volunteers for activities such as mentoring, reading buddies, "virtual recess," and tutoring. Volunteers are able to record hours so districts can track participation even when volunteers are not signing into a physical building.